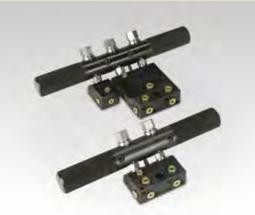

# Manual Couplers Application & selection

Shown: MCH-31, MCRA-11, MCRC-21, MCH-21, MCR-21

The Enerpac manual coupler is available as a dual connection model or dual connection with optional air circuit for part present sensing. The fixture side receiver is available with or without an internal pilot operated check valve. Filtration provides protection from contamination.

#### **Manual Couplers**

...convenient connection

- Use on palletized fixtures
- Available with or without an internal pilot operated (P.O.) check valve
- Optional coupler block available to add circuit for air part present sensing
- Manifold porting
- Porting for tubing connections
- Filtration to prevent contamination
- Removable front plate provides access to the front filters and check cartridge
- Top port accommodates an accumulator or gauge.