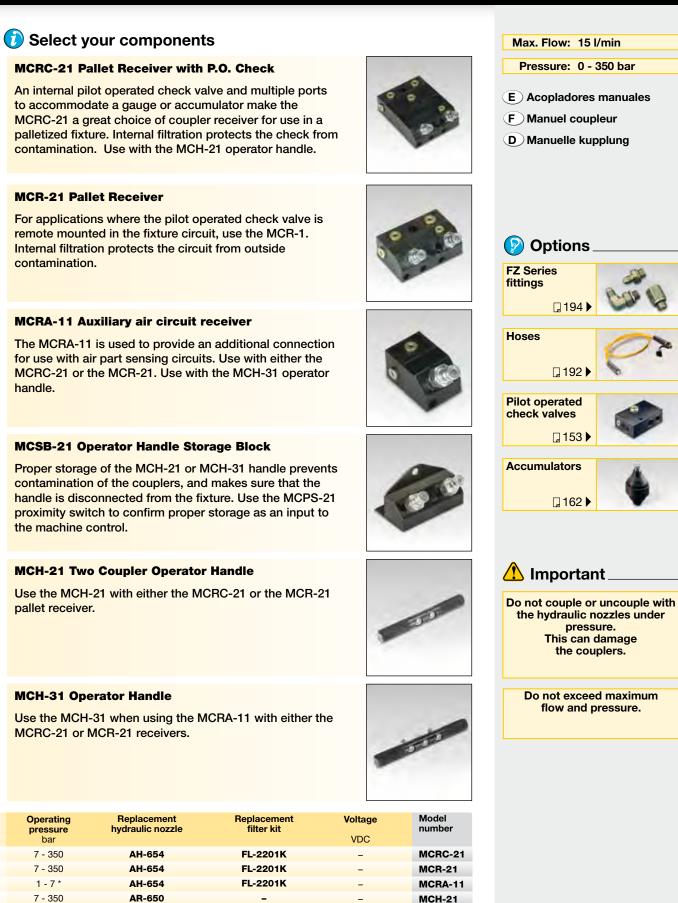

### Product selection

| Model<br>number | Basic configurations                 | Circuits               |  |
|-----------------|--------------------------------------|------------------------|--|
| MCRC-21         | Pallet receiver with P.O. check      | Two Hydraulic          |  |
| MCR-21          | Pallet receiver without P.O. check   | Two Hydraulic          |  |
| MCRA-11         | Auxiliary air circuit receiver block | One Air                |  |
| MCH-21          | Operator handle                      | Two Hydraulic          |  |
| MCH-31          | Operator handle                      | Two Hydraulic, One Air |  |
| MCSB-21         | Storage block                        | -                      |  |
| MCPS-21         | Proximity switch kit                 | -                      |  |

#### \* Air pressure

7 - 350

www.enerpacwh.com

AR-650

AH-654

24

**MCH-31** 

MCSB-21