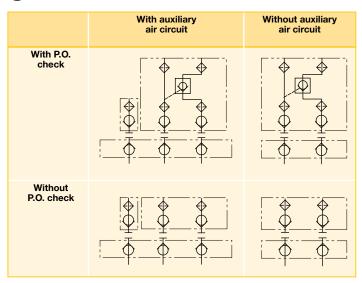

**Manual coupler applications:** 

- Use MCRC-21 for a complete, unitized coupler receiver solution.

Pilot Operated Check Valve.

• With P.O. check

• Without P.O. check: