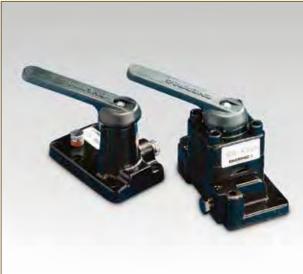

# 3-way directional manual control valves Application & selection

Shown: VM-2, VM-3

#### V-series

Manual operated 3-way, 2-position and 3-way, 3-position directional control valves for operation of single-acting cylinders. Remote mount valves include return line kit for connecting the valves to pump reservoir.