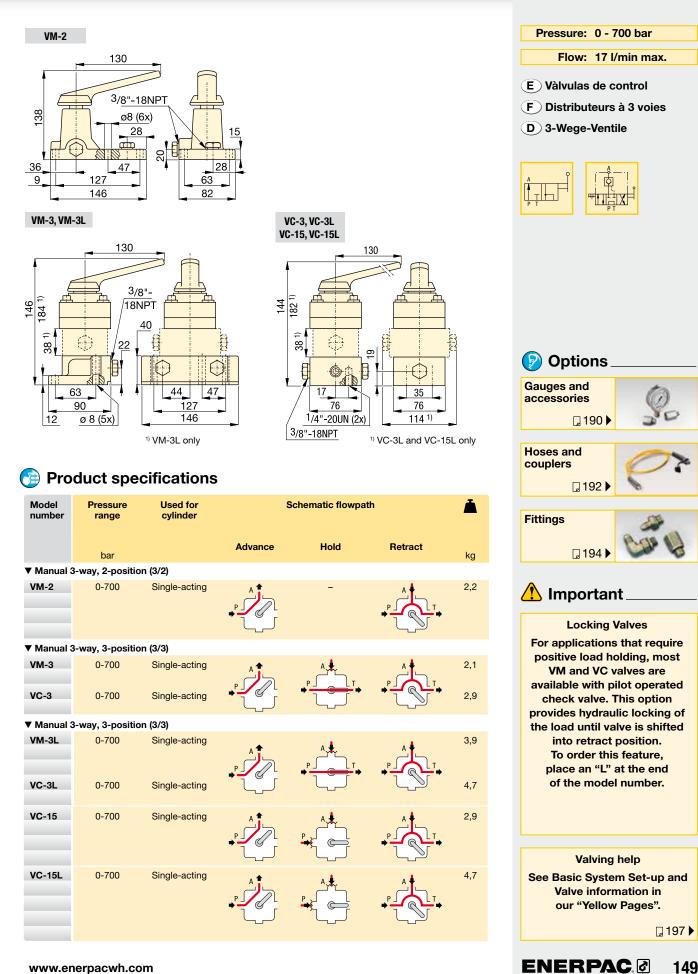

# Product selection

| Valve type                       | Valve<br>mounting<br>location | Model<br>number | Hydraulic<br>symbol |
|----------------------------------|-------------------------------|-----------------|---------------------|
| ▼ Manual 3-way, 2-position (3/2) |                               |                 |                     |
| -                                | Pump                          | VM-2            |                     |
| ▼ Manual 3-way, 3-position (3/3) |                               |                 |                     |
| Tandem center                    | Pump<br>Remote                | VM-3<br>VC-3    |                     |
| ▼ Manual 3-way, 3-position (3/3) |                               |                 |                     |
| Tandem center,<br>locking        | Pump                          | VM-3L           |                     |
| Tandem center,<br>locking        | Remote                        | VC-3L           |                     |
| Closed center                    | Remote                        | VC-15           |                     |
| Closed center,<br>locking        | Remote                        | VC-15L          |                     |

#### **V**-series Dimensions & options

www.enerpacwh.com

ООО "Кристалл Северо-Запад" +7(812)603-29-41 www.hydrotool.ru

Valves