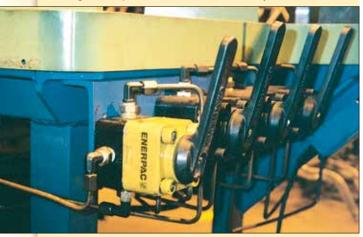

■ Four VC-15 Enerpac manual valves mounted on fixture to give independent control of several hydraulic circuits.